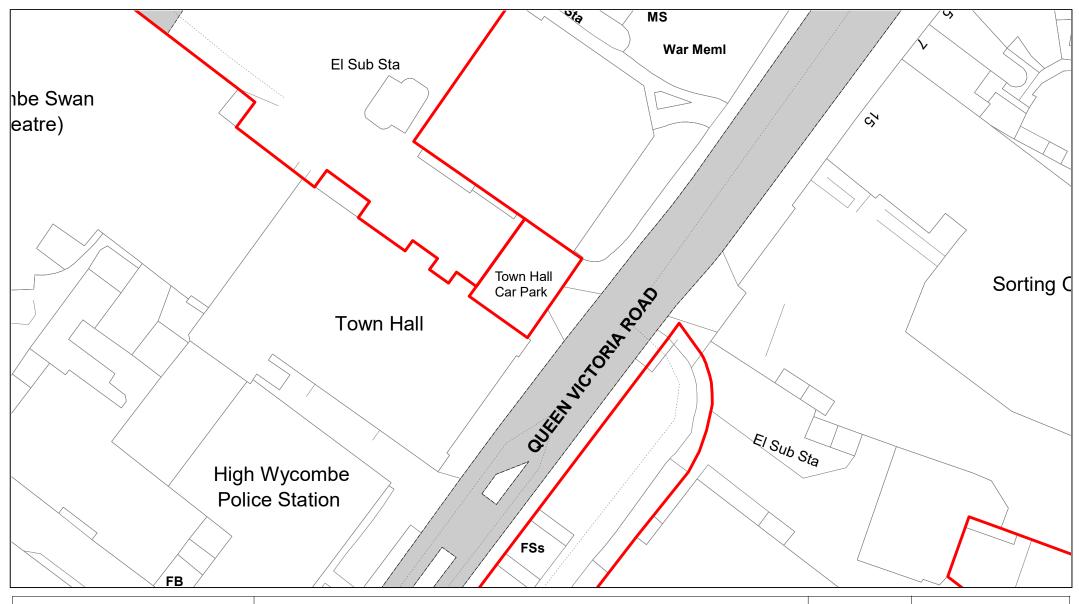

| SCALE        | 1 : 500    |
|--------------|------------|
| DATE         | 19/02/2021 |
| DRAWING No.  | 057        |
| DRAWN BY     | ВОМ        |
| REVISION No. | 001        |

Town Hall

| SCALE        | 1 : 500    |
|--------------|------------|
| DATE         | 19/02/2021 |
| DRAWING No.  | 058        |
| DRAWN BY     | ВОМ        |
| REVISION No. | 001        |
|              |            |