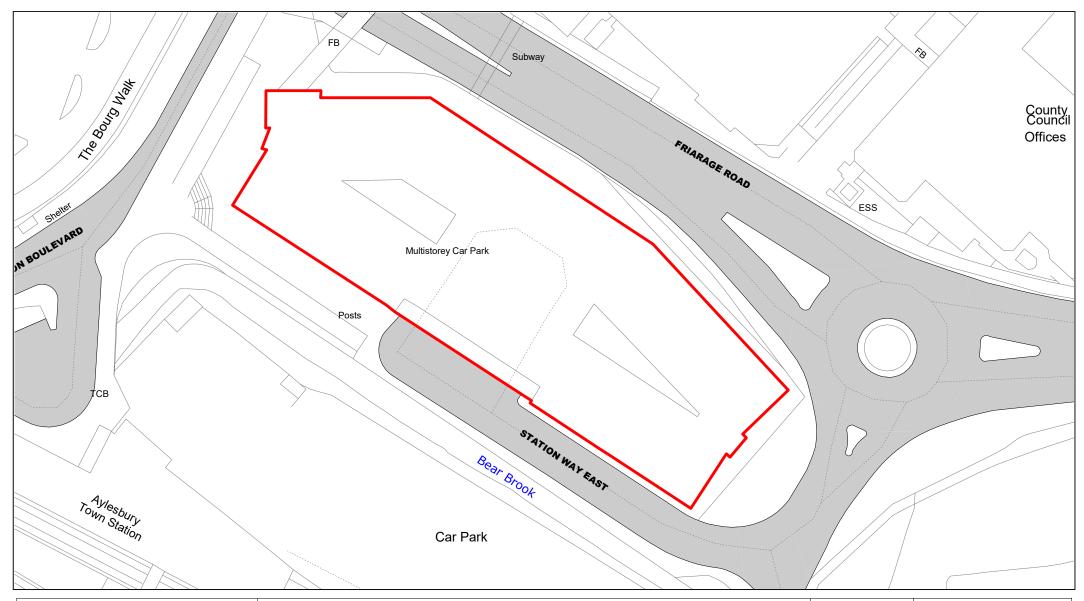

Friars Square Shopping Car Park, Station Way East

| SCALE        | 1 : 750 |
|--------------|---------|
| DATE         | TBC     |
| DRAWING No.  | 099     |
| DRAWN BY     | IWT     |
| REVISION No. | 001     |