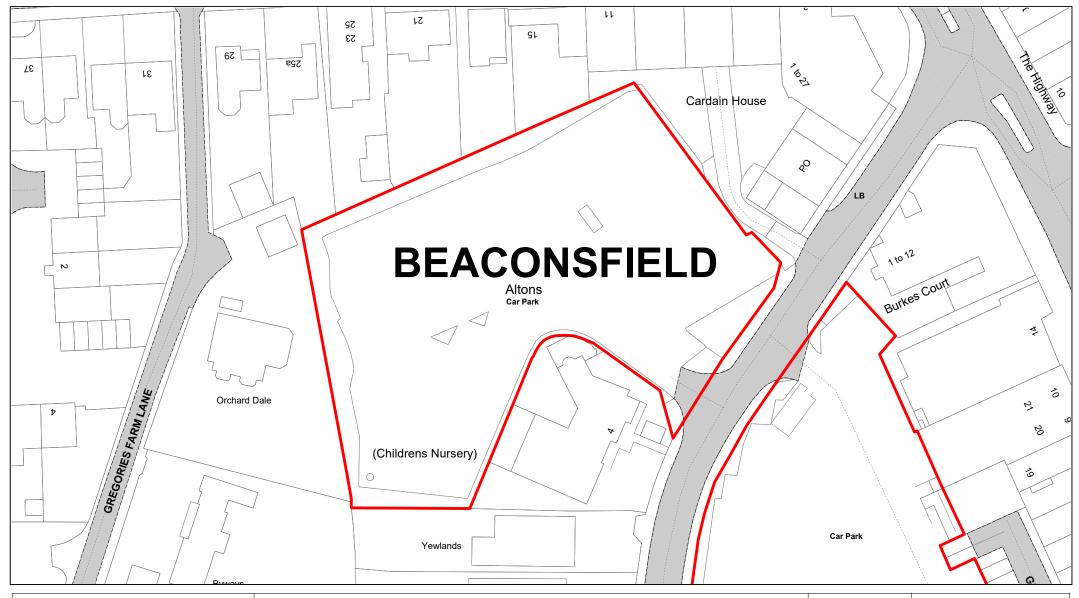

Altons, Burkes Road

| SCALE        | 1 : 750    |
|--------------|------------|
| DATE         | 19/02/2021 |
| DRAWING No.  | 081        |
| DRAWN BY     | ВОМ        |
| REVISION No. | 001        |

Penncroft, Burkes Road