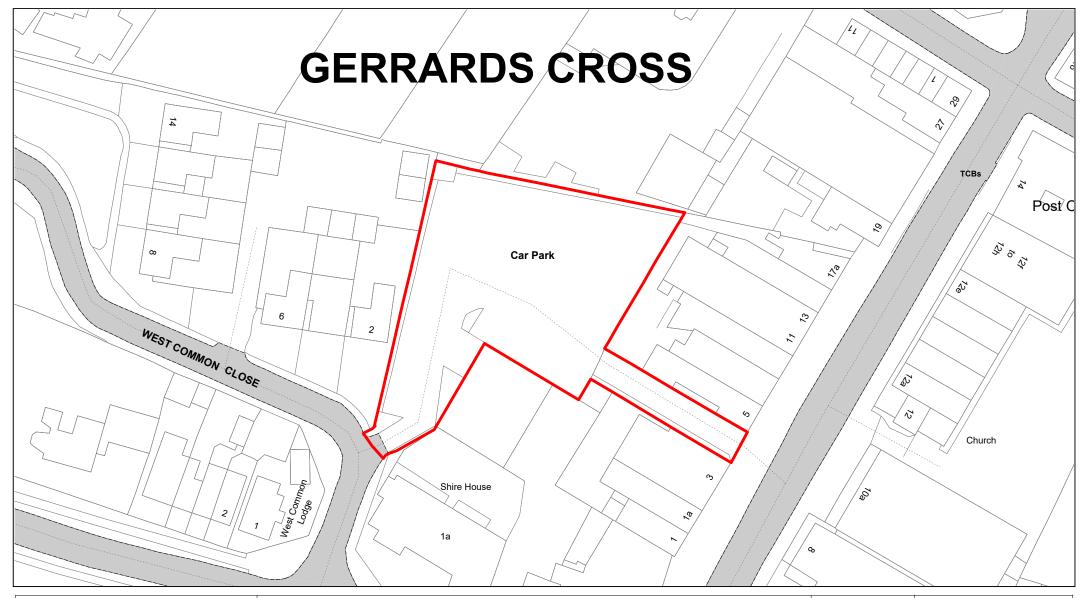

| вом        |
| REVISION No. | 001        |
|              |            |





Jennery Lane



| SCALE        | 1 : 500    |
|--------------|------------|
| DATE         | 19/02/2021 |
| DRAWING No.  | 084        |
| DRAWN BY     | ВОМ        |
| REVISION No. | 001        |
|              |            |





**Neville Court** 



| 1 : 1250   |
|------------|
| 19/02/2021 |
| 085        |
| ВОМ        |
| 001        |
|            |





Summers Road



| 1 : 750    |
|------------|
| 19/02/2021 |
| 086        |
| ВОМ        |
| 001        |
|            |







Bulstrode Way



| SCALE        | 1 : 500    |
|--------------|------------|
| DATE         | 19/02/2021 |
| DRAWING No.  | 088        |
| DRAWN BY     | ВОМ        |
| REVISION No. | 001        |
|              |            |





Packhorse Road



| SCALE        | 1 : 750    |
|--------------|------------|
| DATE         | 19/02/2021 |
| DRAWING No.  | 089        |
| DRAWN BY     | ВОМ        |
| REVISION No. | 001        |





Station Road



| SCALE        | 1 : 750    |
|--------------|------------|
| DATE         | 19/02/2021 |
| DRAWING No.  | 090        |
| DRAWN BY     | вом        |
| REVISION No. | 001        |
|              |            |





**Bolds Court** 



| SCALE        | 1 : 500    |
|--------------|------------|
| DATE         | 19/02/2021 |
| DRAWING No.  | 091        |
| DRAWN BY     | ВОМ        |
| REVISION No. | 001        |





Bells Hill Green



| SCALE        | 1 : 500    |
|--------------|------------|
| DATE         | 19/02/2021 |
| DRAWING No.  | 092        |
| DRAWN BY     |