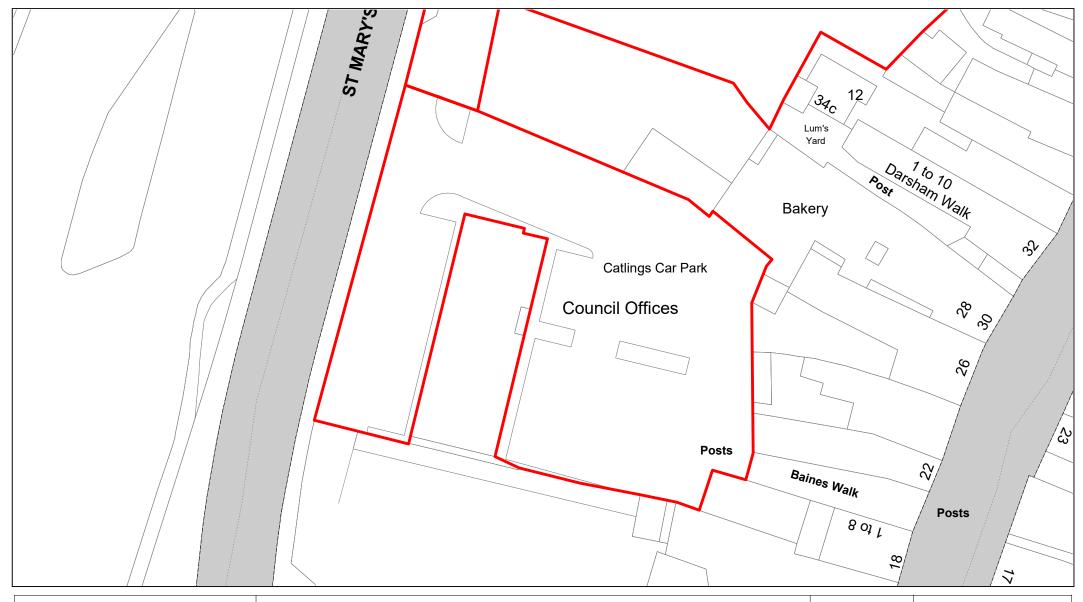

Catlings

| SCALE        | 1 : 500    |
|--------------|------------|
| DATE         | 19/02/2021 |
| DRAWING No.  | 074        |
| DRAWN BY     | ВОМ        |
| REVISION No. | 001        |

East Street

| SCALE        | 1 : 500    |
|--------------|------------|
| DATE         | 19/02/2021 |
| DRAWING No.  | 075        |
| DRAWN BY     | ВОМ        |
| REVISION No. | 001        |
|              |            |