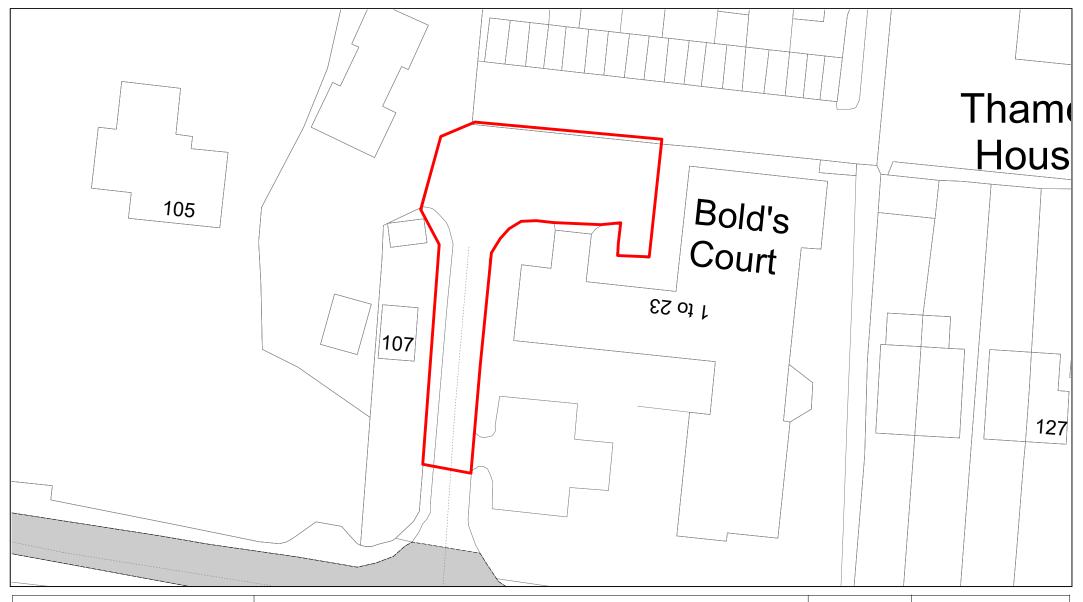

**Bolds Court** 

| SCALE        | 1 : 500    |
|--------------|------------|
| DATE         | 19/02/2021 |
| DRAWING No.  | 091        |
| DRAWN BY     | ВОМ        |
| REVISION No. | 001        |

Bells Hill Green