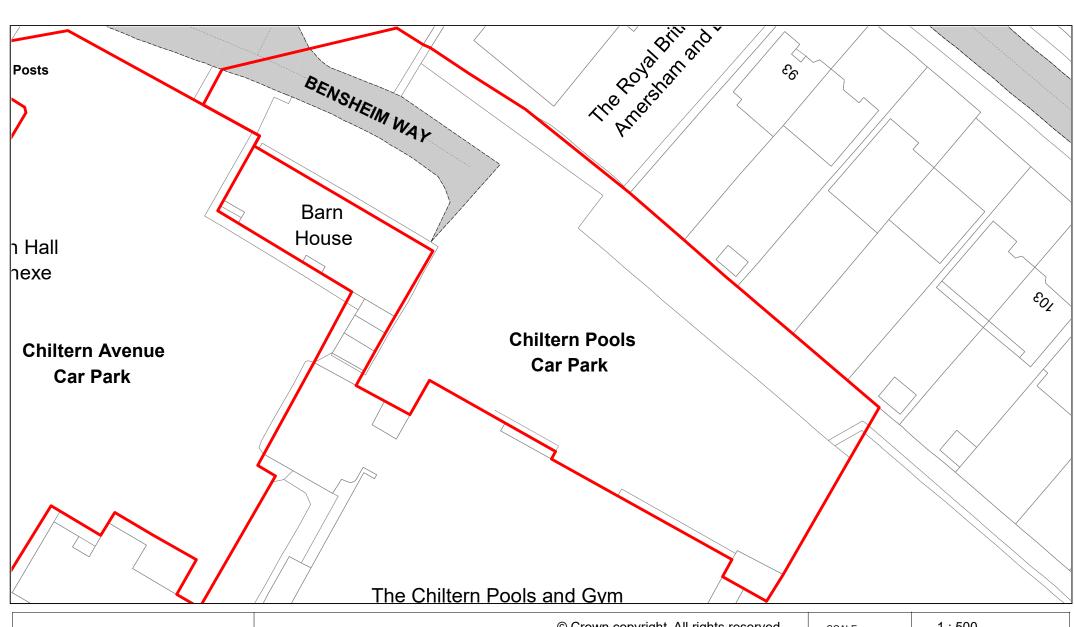

Chiltern Avenue

| SCALE        | 1 : 750    |
|--------------|------------|
| DATE         | 19/02/2021 |
| DRAWING No.  | 064        |
| DRAWN BY     | ВОМ        |
| REVISION No. | 001        |

Chiltern Pools