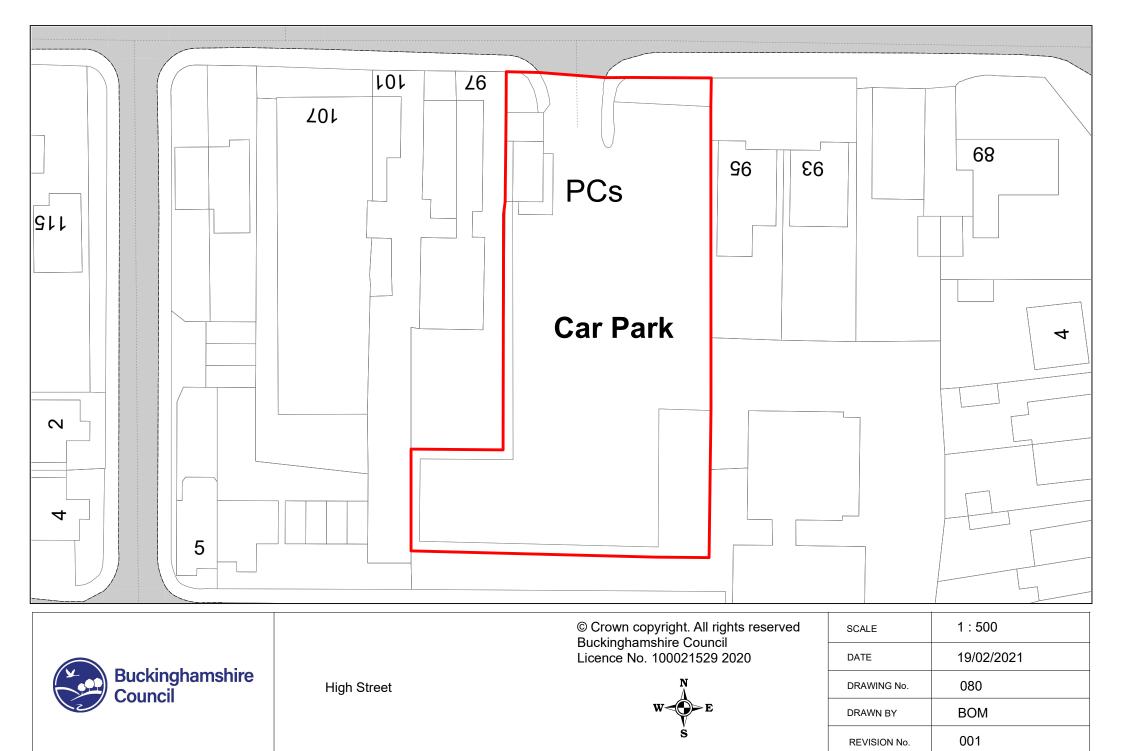

| SCALE        | 1 : 750    |
|--------------|------------|
| DATE         | 19/02/2021 |
| DRAWING No.  | 067        |
| DRAWN BY     | ВОМ        |
| REVISION No. | 001        |

Council Offices Chiltern Avenue