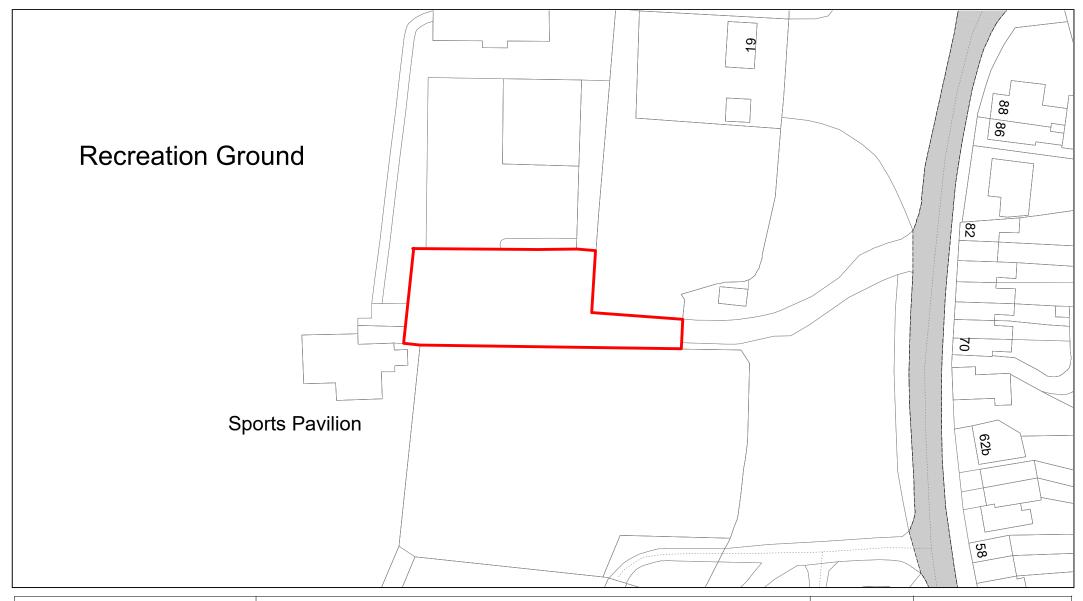

**Desborough Recreation Ground** 

| SCALE        | 1 : 500    |
|--------------|------------|
| DATE         | 19/02/2021 |
| DRAWING No.  | 051        |
| DRAWN BY     | ВОМ        |
| REVISION No. | 001        |
|              |            |