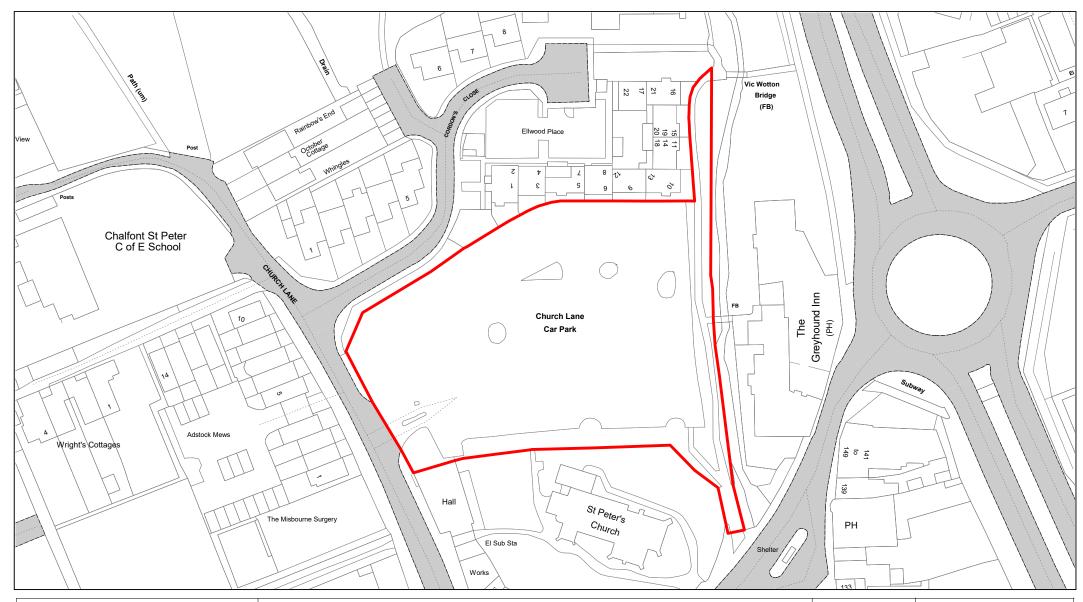

Snells Wood

| SCALE        | 1 : 1750   |
|--------------|------------|
| DATE         | 19/02/2021 |
| DRAWING No.  | 070        |
| DRAWN BY     | ВОМ        |
| REVISION No. | 001        |

Church Lane