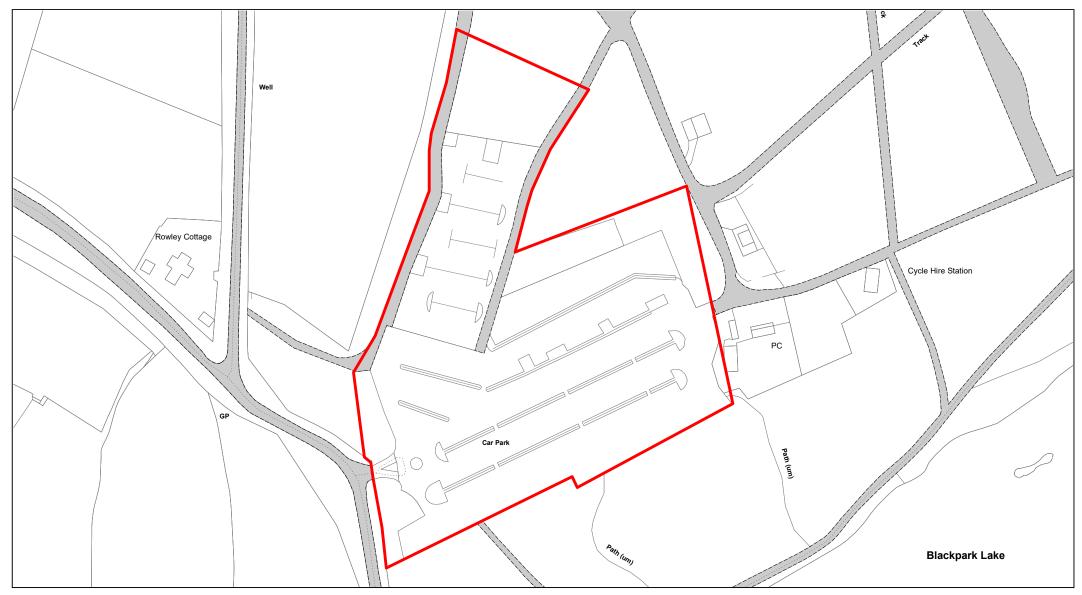

Black Park Country Park

| SCALE        | 1 : 1750   |
|--------------|------------|
| DATE         | 19/02/2021 |
| DRAWING No.  | 096        |
| DRAWN BY     | ВОМ        |
| REVISION No. | 001        |