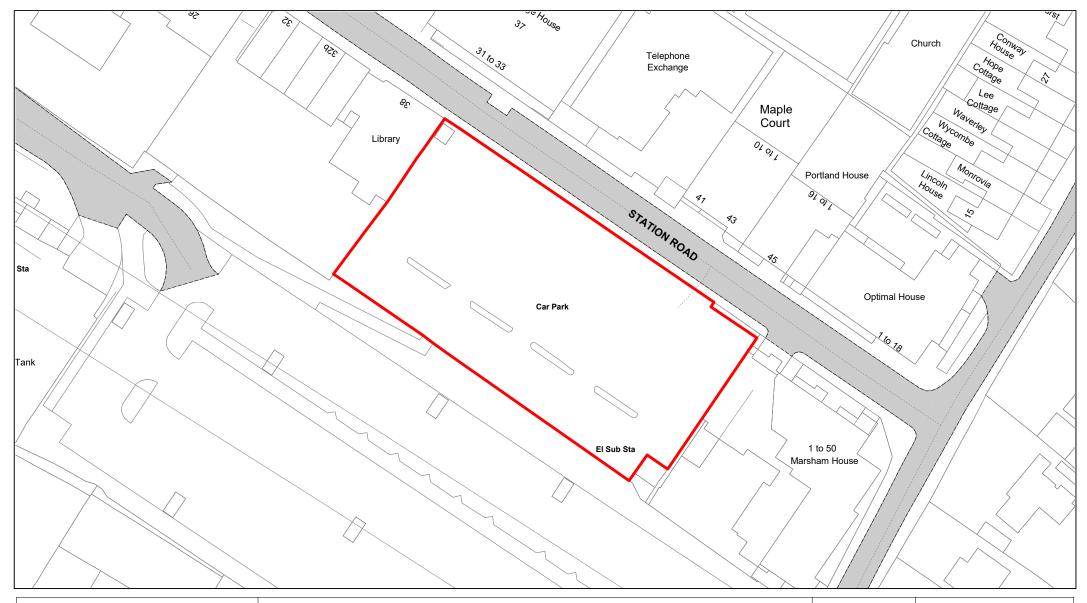

Packhorse Road

| SCALE        | 1 : 750    |
|--------------|------------|
| DATE         | 19/02/2021 |
| DRAWING No.  | 089        |
| DRAWN BY     | ВОМ        |
| REVISION No. | 001        |

Station Road

| SCALE        | 1 : 750    |
|--------------|------------|
| DATE         | 19/02/2021 |
| DRAWING No.  | 090        |
| DRAWN BY     | вом        |
| REVISION No. | 001        |
|              |            |