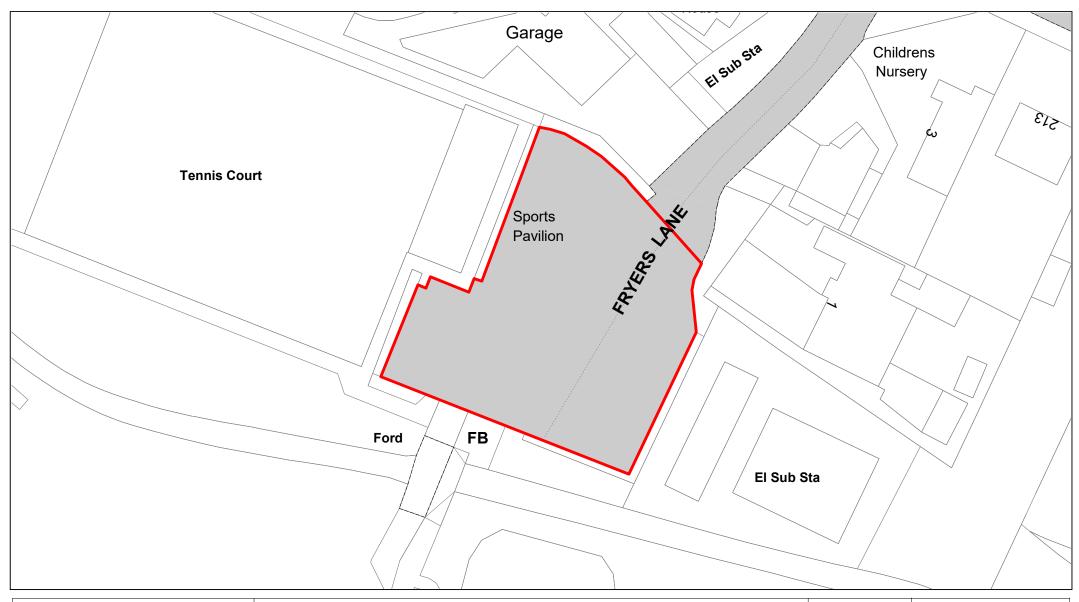

**Desborough Recreation Ground** 

| SCALE        | 1 : 500    |
|--------------|------------|
| DATE         | 19/02/2021 |
| DRAWING No.  | 051        |
| DRAWN BY     | ВОМ        |
| REVISION No. | 001        |
|              |            |