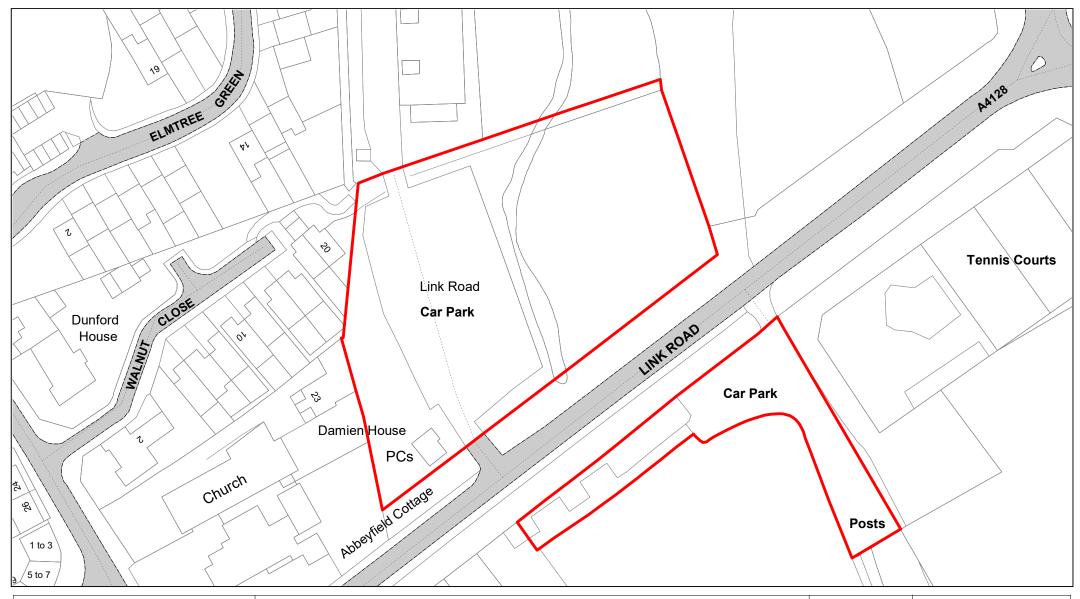

Buryfield

| SCALE        | 1 : 750 |
|--------------|---------|
| DATE         | TBC     |
| DRAWING No.  | 078     |
| DRAWN BY     | IWT     |
| REVISION No. | 001     |

Link Road

| SCALE        | 1 : 1000   |
|--------------|------------|
| DATE         | 19/02/2021 |
| DRAWING No.  | 079        |
| DRAWN BY     | ВОМ        |
| REVISION No. | 001        |