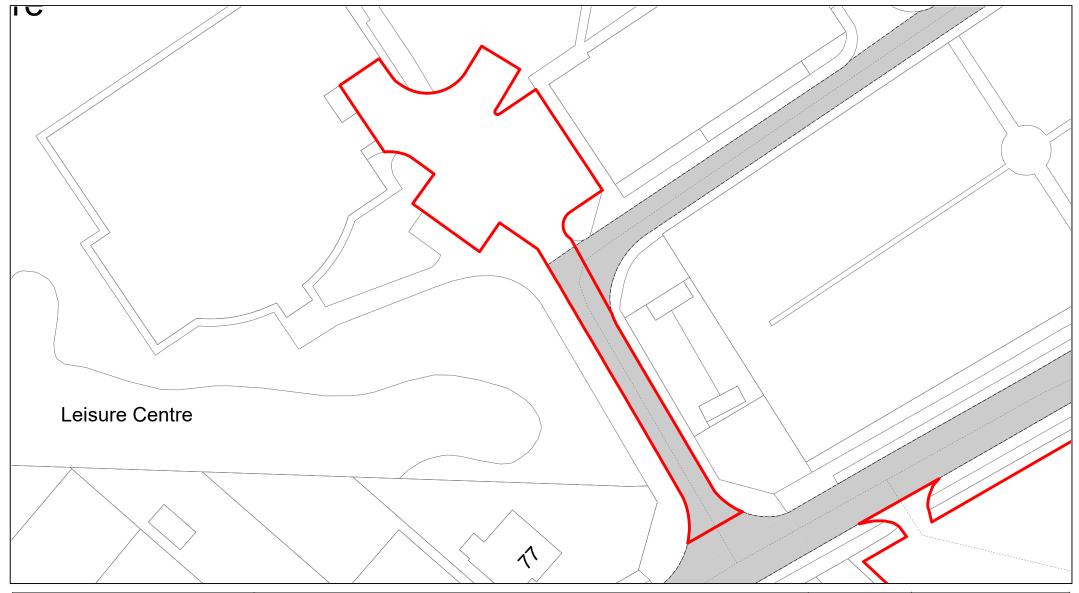

Hughenden Road

| 1 : 750 |
|---------|
| TBC     |
| 100     |
| IWT     |
| 001     |
|         |