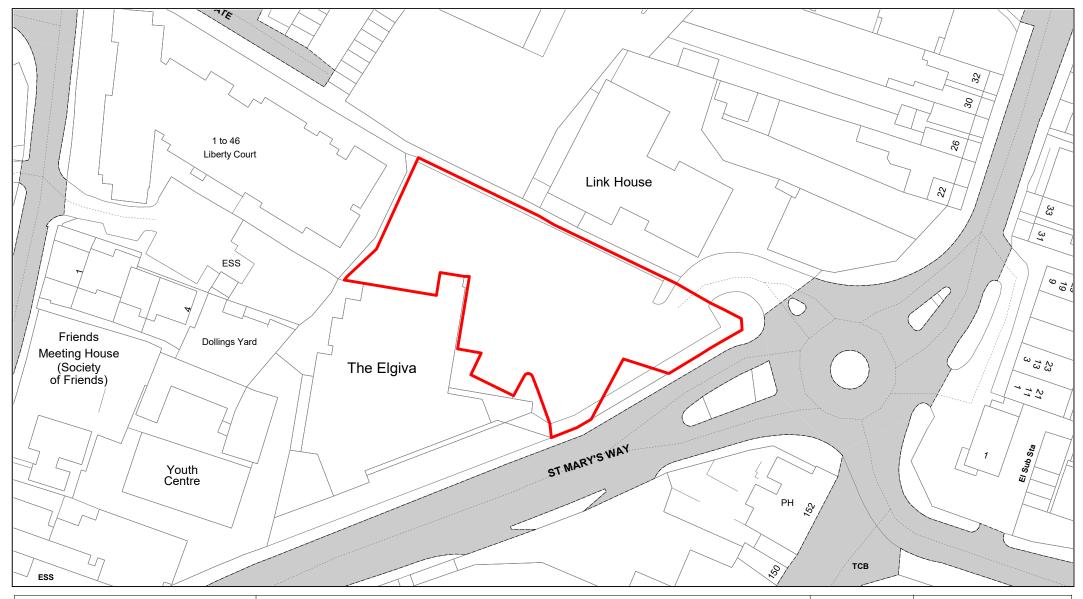

Buryfield

| SCALE        | 1 : 750 |
|--------------|---------|
| DATE         | TBC     |
| DRAWING No.  | 078     |
| DRAWN BY     | IWT     |
| REVISION No. | 001     |

Link Road

| SCALE        | 1 : 1000   |
|--------------|------------|
| DATE         | 19/02/2021 |
| DRAWING No.  | 079        |
| DRAWN BY     | ВОМ        |
| REVISION No. | 001        |