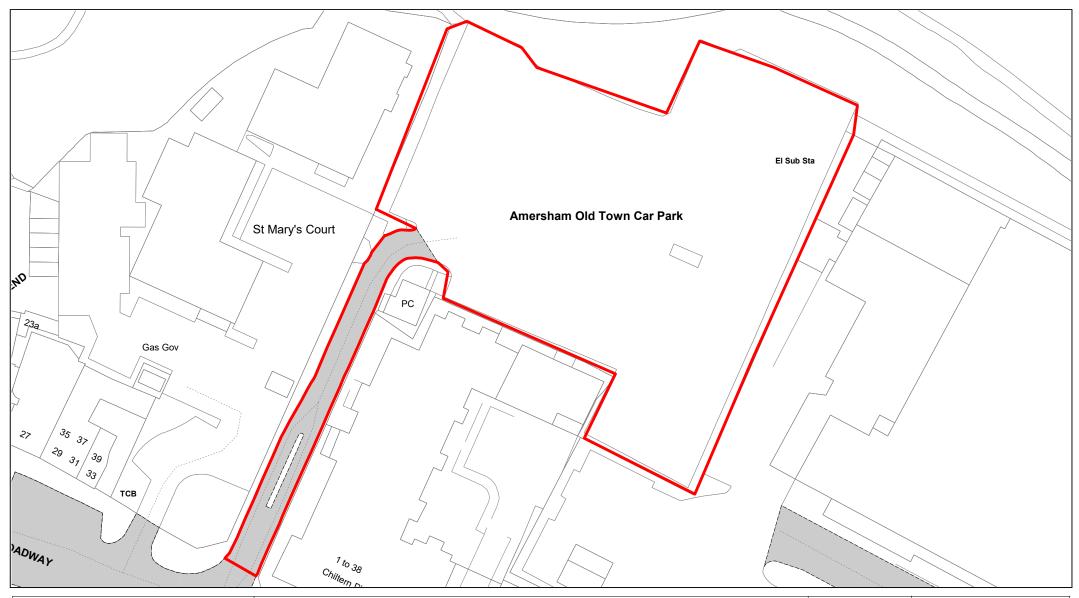

Sycamore Road

| SCALE        | 1 : 1000   |
|--------------|------------|
| DATE         | 19/02/2021 |
| DRAWING No.  | 066        |
| DRAWN BY     | ВОМ        |
| REVISION No. | 001        |

Amersham Old Town