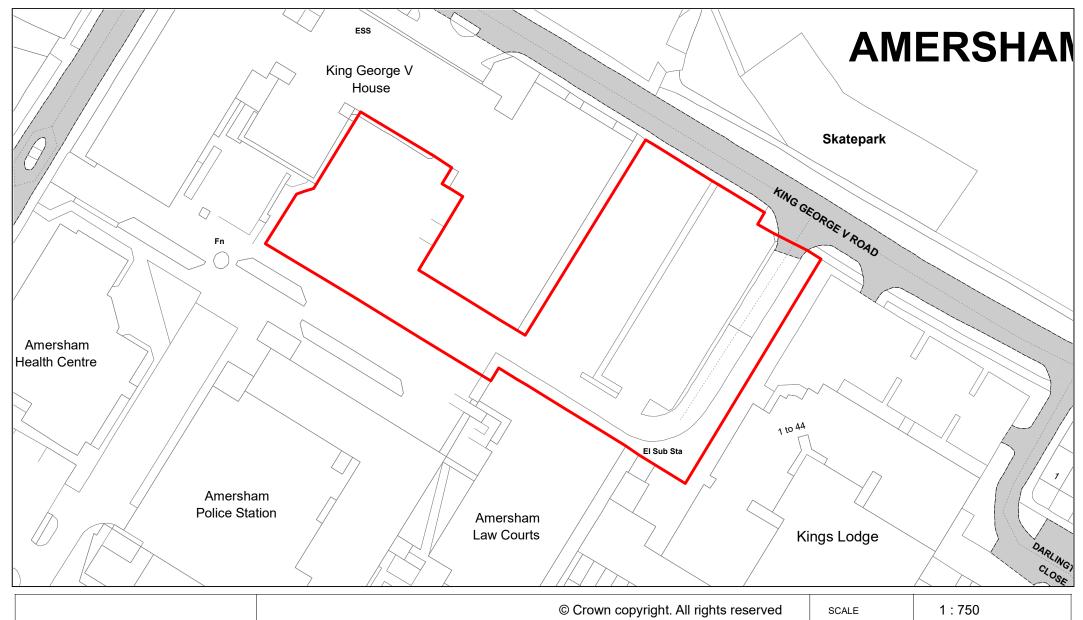

| SCALE        | 1 : 750    |
|--------------|------------|
| DATE         | 19/02/2021 |
| DRAWING No.  | 067        |
| DRAWN BY     | ВОМ        |
| REVISION No. | 001        |

Council Offices Chiltern Avenue