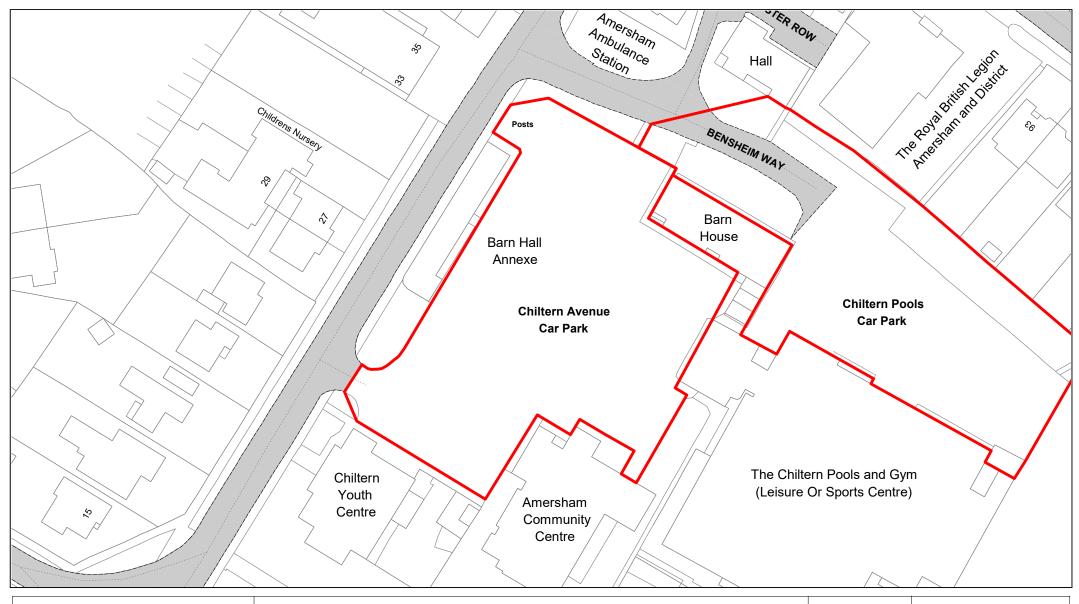

Chiltern Avenue

| SCALE        | 1 : 750    |
|--------------|------------|
| DATE         | 19/02/2021 |
| DRAWING No.  | 064        |
| DRAWN BY     | ВОМ        |
| REVISION No. | 001        |

Chiltern Pools