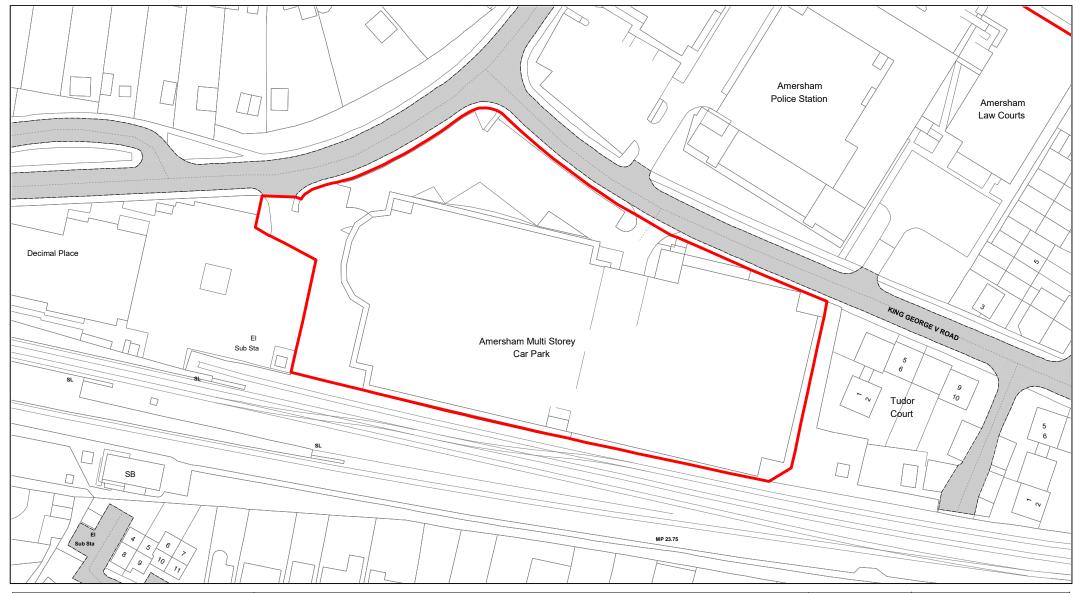

Amersham Multi-Storey

| SCALE        | 1 : 1000   |
|--------------|------------|
| DATE         | 19/02/2021 |
| DRAWING No.  | 063        |
| DRAWN BY     | вом        |
| REVISION No. | 001        |