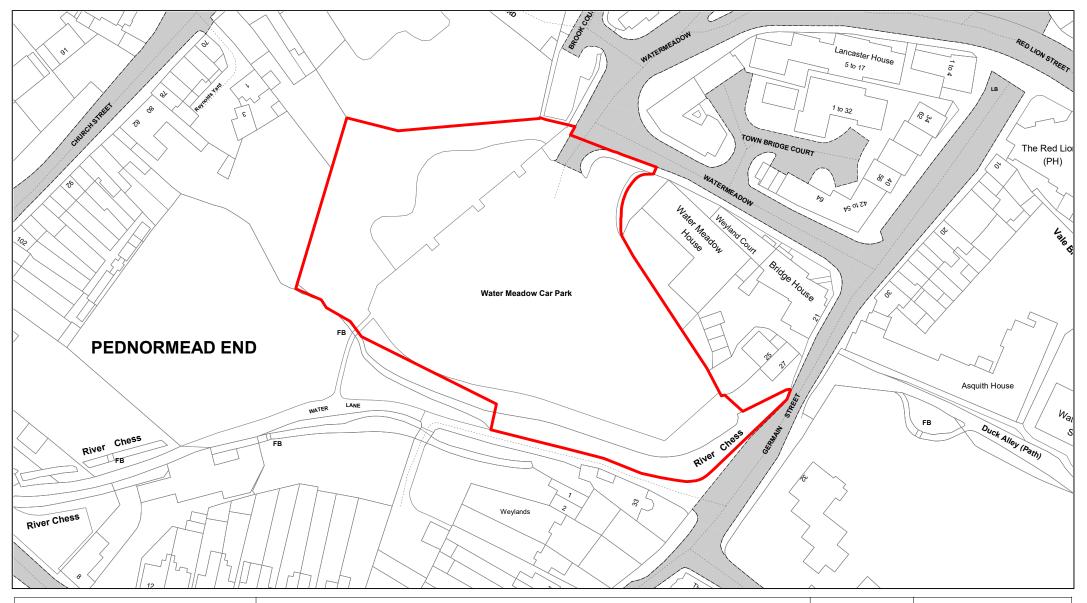

Water Meadow

| SCALE        | 1 : 1000   |
|--------------|------------|
| DATE         | 19/02/2021 |
| DRAWING No.  | 077        |
| DRAWN BY     | ВОМ        |
| REVISION No. | 001        |
|              |            |