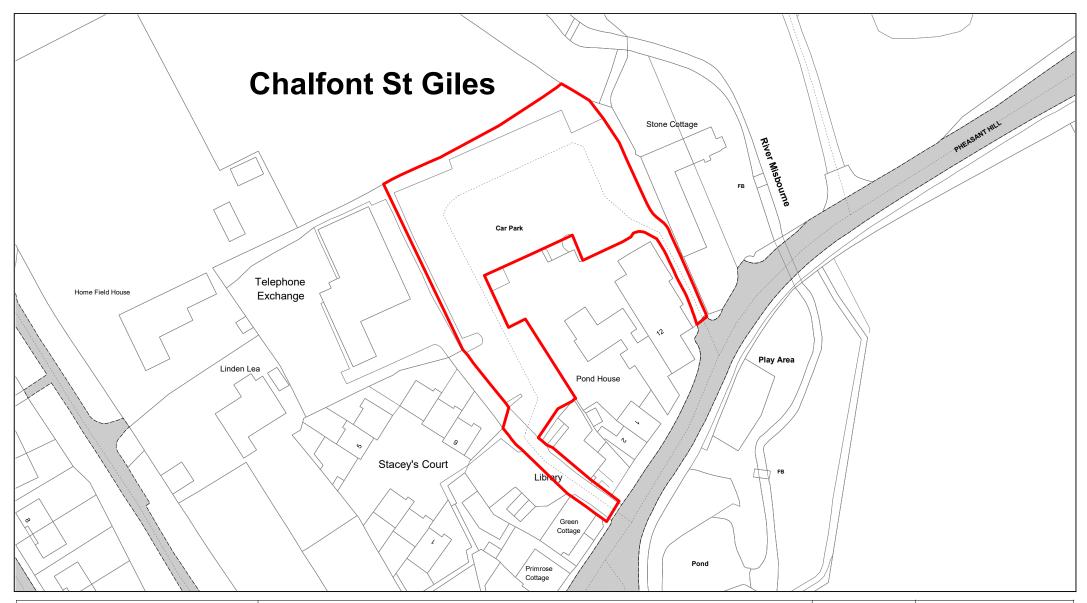

001        |





Chiltern Pools



| SCALE        | 1 : 500    |
|--------------|------------|
| DATE         | 19/02/2021 |
| DRAWING No.  | 065        |
| DRAWN BY     | ВОМ        |
| REVISION No. | 001        |
|              |            |





Sycamore Road



| SCALE        | 1 : 1000   |
|--------------|------------|
| DATE         | 19/02/2021 |
| DRAWING No.  | 066        |
| DRAWN BY     | ВОМ        |
| REVISION No. | 001        |





Amersham Old Town



| SCALE        | 1 : 750    |
|--------------|------------|
| DATE         | 19/02/2021 |
| DRAWING No.  | 067        |
| DRAWN BY     | ВОМ        |
| REVISION No. | 001        |





Council Offices Chiltern Avenue



| 1 : 750    |
|------------|
| 19/02/2021 |
| 068        |
| ВОМ        |
| 001        |
|            |





Blizzards Yard



| SCALE        | 1 : 1000   |
|--------------|------------|
| DATE         | 19/02/2021 |
| DRAWING No.  | 069        |
| DRAWN BY     | ВОМ        |
| REVISION No. | 001        |





Snells Wood



| SCALE        | 1 : 1750   |
|--------------|------------|
| DATE         | 19/02/2021 |
| DRAWING No.  | 070        |
| DRAWN BY     | ВОМ        |
| REVISION No. | 001        |





Church Lane



| SCALE        | 1 : 1000   |
|--------------|------------|
| DATE         | 19/02/2021 |
| DRAWING No.  | 071        |
| DRAWN BY     | ВОМ        |
| REVISION No. | 001        |





Albany Place



| SCALE        | 1 : 750    |
|--------------|------------|
| DATE         | 19/02/2021 |
| DRAWING No.  | 072        |
| DRAWN BY     | ВОМ        |
| REVISION No. | 001