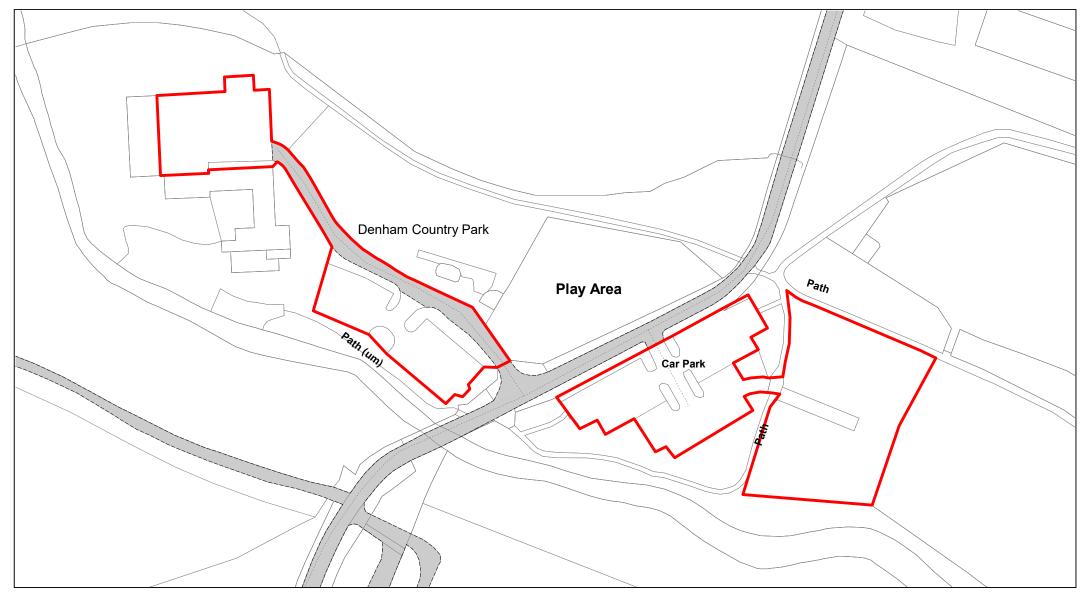

Denham Country Park

| SCALE        | 1 : 1250   |
|--------------|------------|
| DATE         | 19/02/2021 |
| DRAWING No.  | 098        |
| DRAWN BY     | вом        |
| REVISION No. | 001        |

© Crown copyright. All rights reserved Buckinghamshire Council Licence No. 100021529 2021