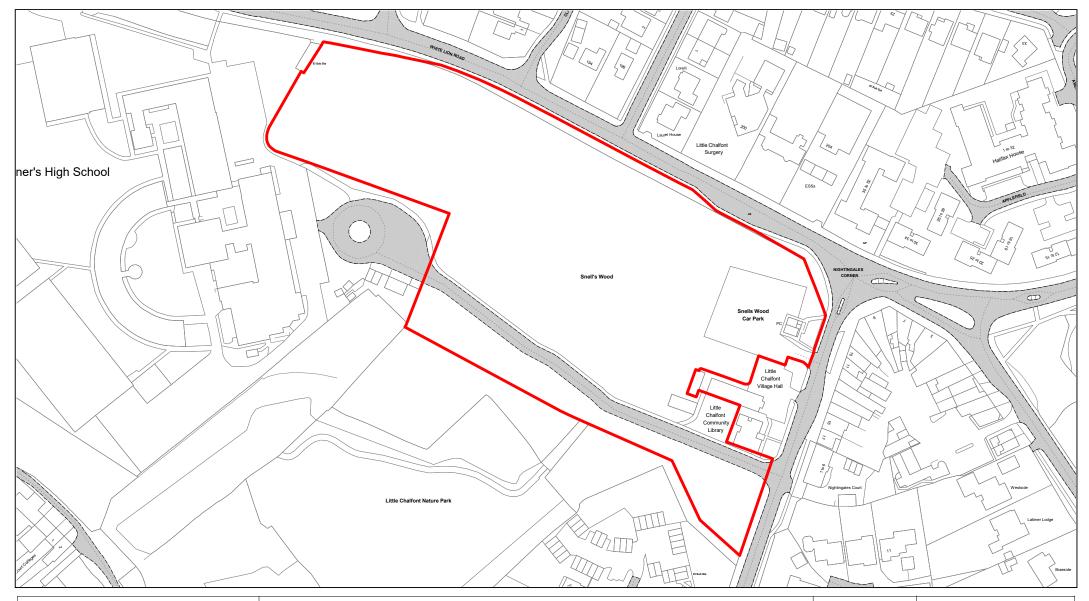

Snells Wood

| SCALE        | 1 : 1750   |
|--------------|------------|
| DATE         | 19/02/2021 |
| DRAWING No.  | 070        |
| DRAWN BY     | ВОМ        |
| REVISION No. | 001        |

Church Lane