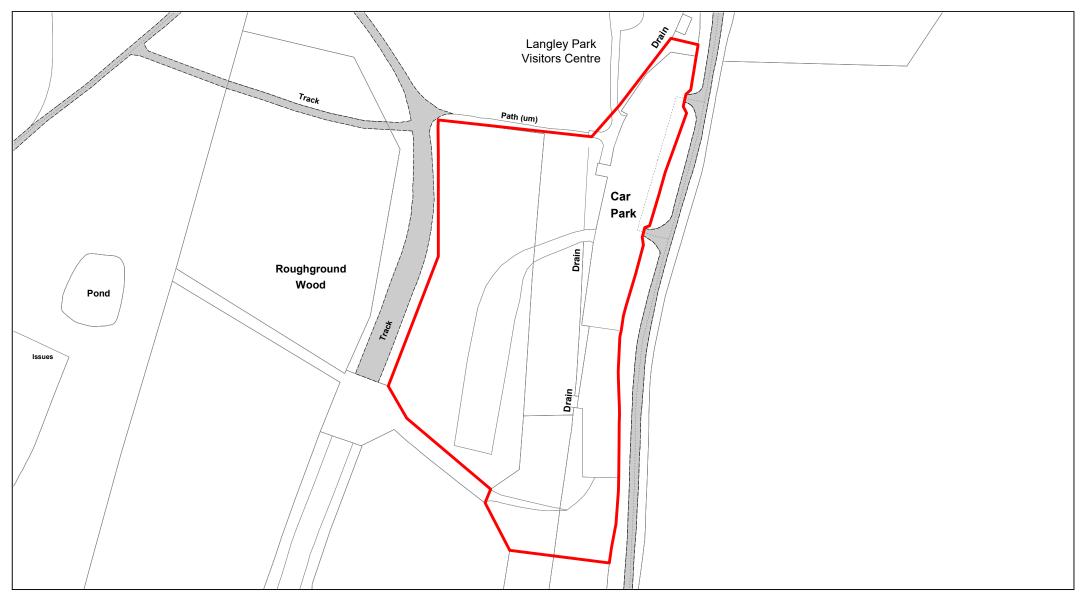

Langley Park Country Park

| SCALE        | 1 : 1500   |
|--------------|------------|
| DATE         | 19/02/2021 |
| DRAWING No.  | 097        |
| DRAWN BY     | ВОМ        |
| REVISION No. | 001        |
|              |            |