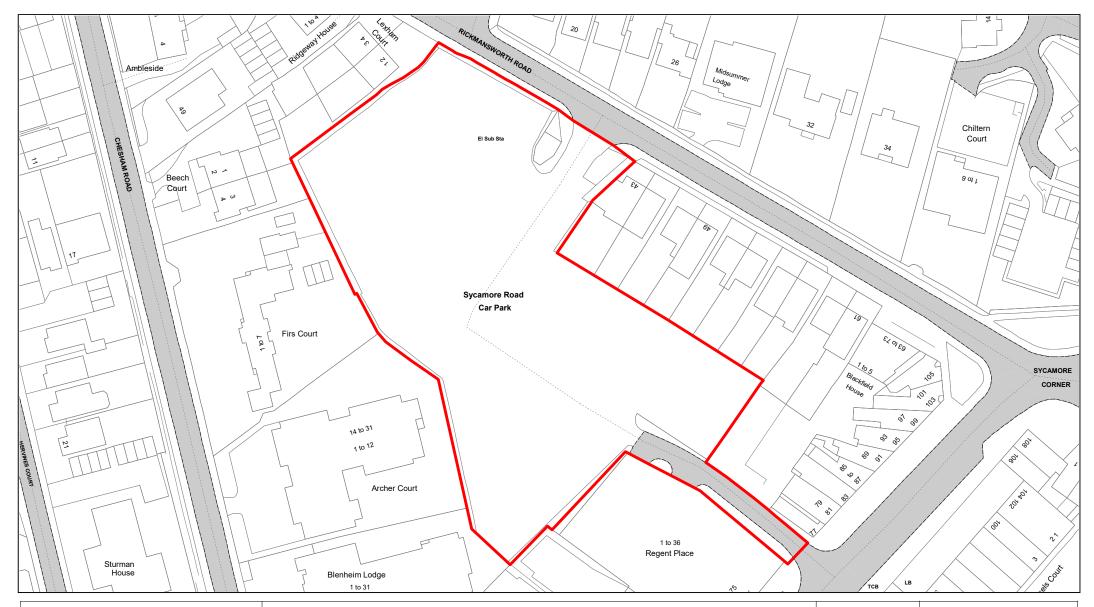

Sycamore Road

| SCALE        | 1 : 1000   |
|--------------|------------|
| DATE         | 19/02/2021 |
| DRAWING No.  | 066        |
| DRAWN BY     | ВОМ        |
| REVISION No. | 001        |

Amersham Old Town