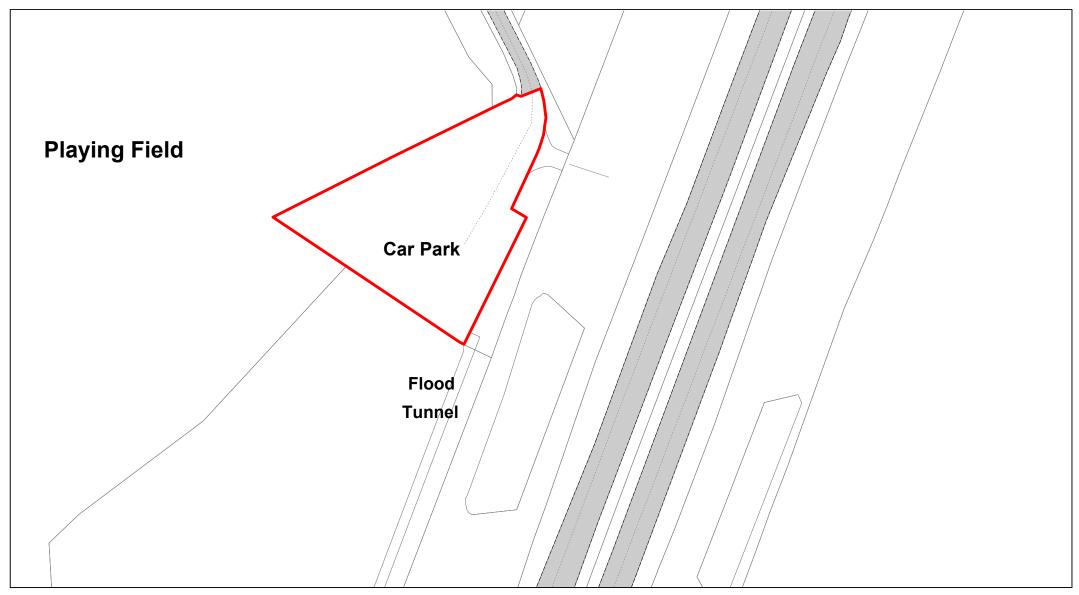

Farnham Park Playing Fields

| SCALE        | 1 : 1250   |
|--------------|------------|
| DATE         | 19/02/2021 |
| DRAWING No.  | 093        |
| DRAWN BY     | ВОМ        |
| REVISION No. | 001        |