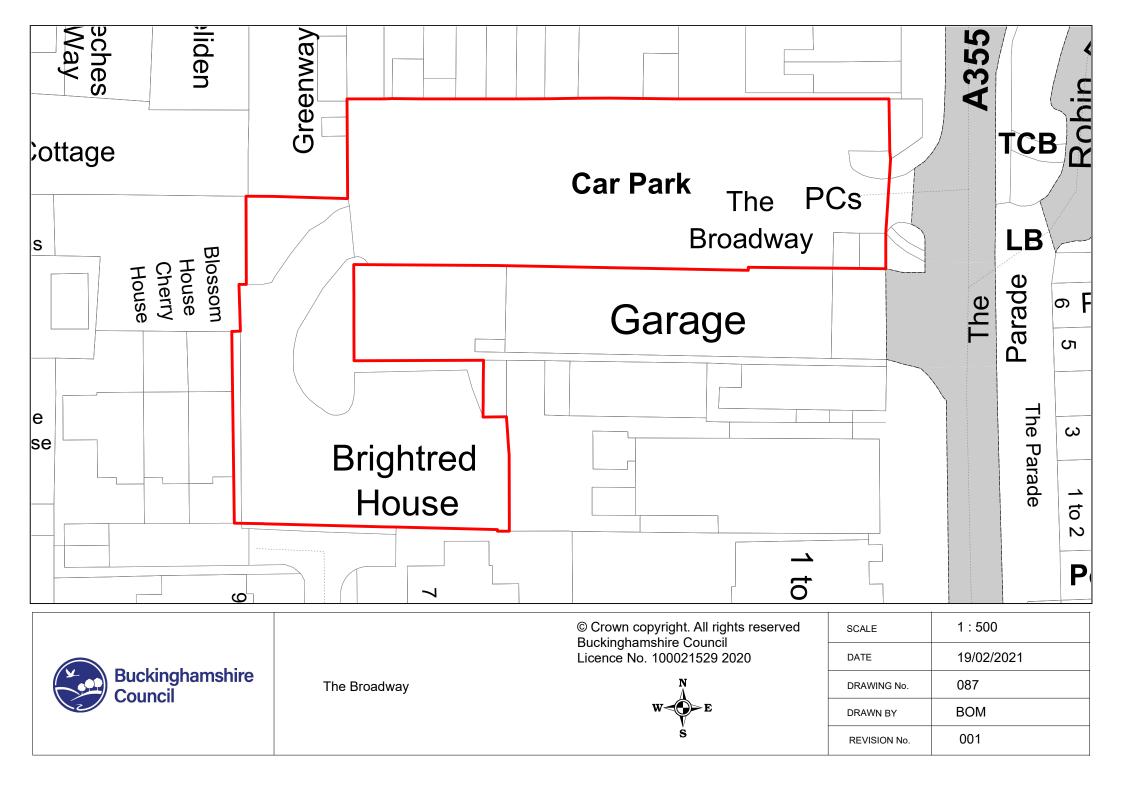

**Neville Court** 

| 1 : 1250   |
|------------|
| 19/02/2021 |
| 085        |
| ВОМ        |
| 001        |
|            |

Summers Road

| 1 : 750    |
|------------|
| 19/02/2021 |
| 086        |
| ВОМ        |
| 001        |
|            |