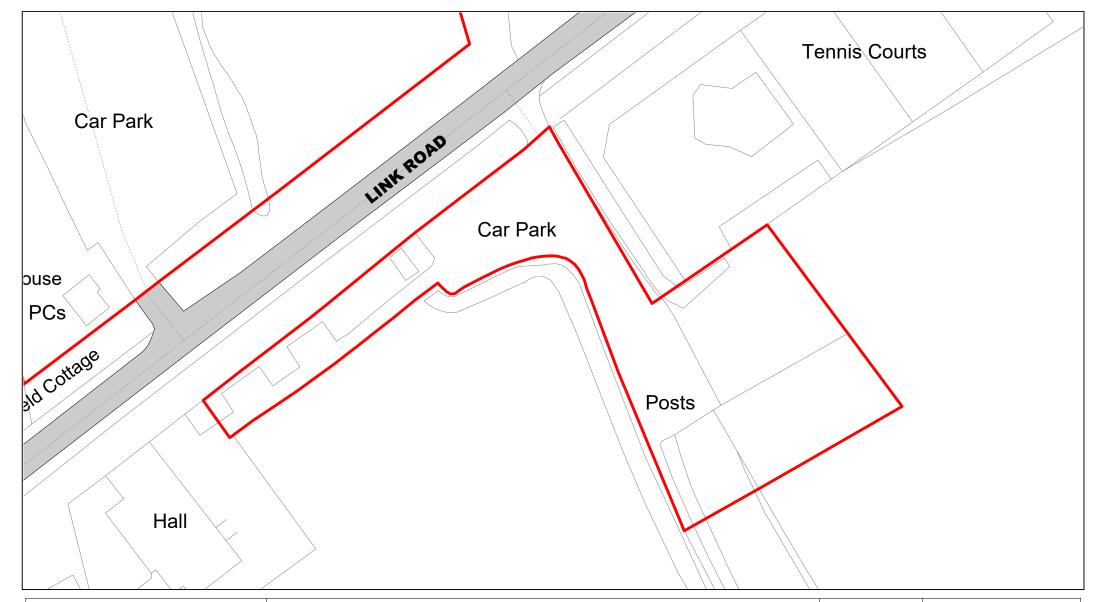

Buryfield

| SCALE        | 1 : 750 |
|--------------|---------|
| DATE         | TBC     |
| DRAWING No.  | 078     |
| DRAWN BY     | IWT     |
| REVISION No. | 001     |

Link Road

| SCALE        | 1 : 1000   |
|--------------|------------|
| DATE         | 19/02/2021 |
| DRAWING No.  | 079        |
| DRAWN BY     | ВОМ        |
| REVISION No. | 001        |