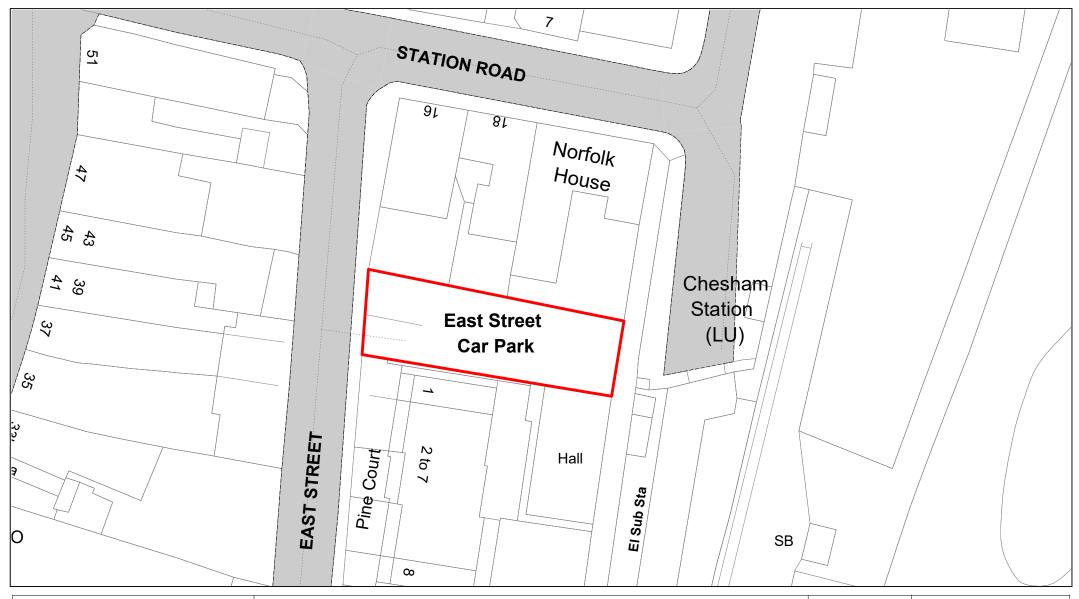

Catlings

| SCALE        | 1 : 500    |
|--------------|------------|
| DATE         | 19/02/2021 |
| DRAWING No.  | 074        |
| DRAWN BY     | ВОМ        |
| REVISION No. | 001        |

East Street

| SCALE        | 1 : 500    |
|--------------|------------|
| DATE         | 19/02/2021 |
| DRAWING No.  | 075        |
| DRAWN BY     | ВОМ        |
| REVISION No. | 001        |
|              |            |