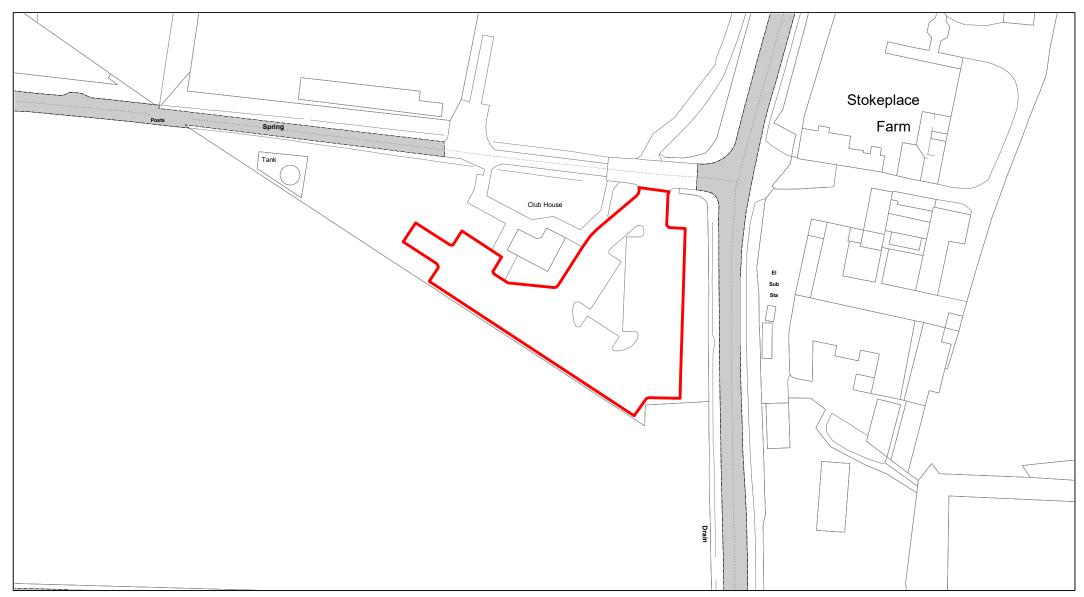

South Buckinghamshire Golf Club

| SCALE        | 1 : 1250   |
|--------------|------------|
| DATE         | 19/02/2021 |
| DRAWING No.  | 094        |
| DRAWN BY     | ВОМ        |
| REVISION No. | 001        |
|              |            |