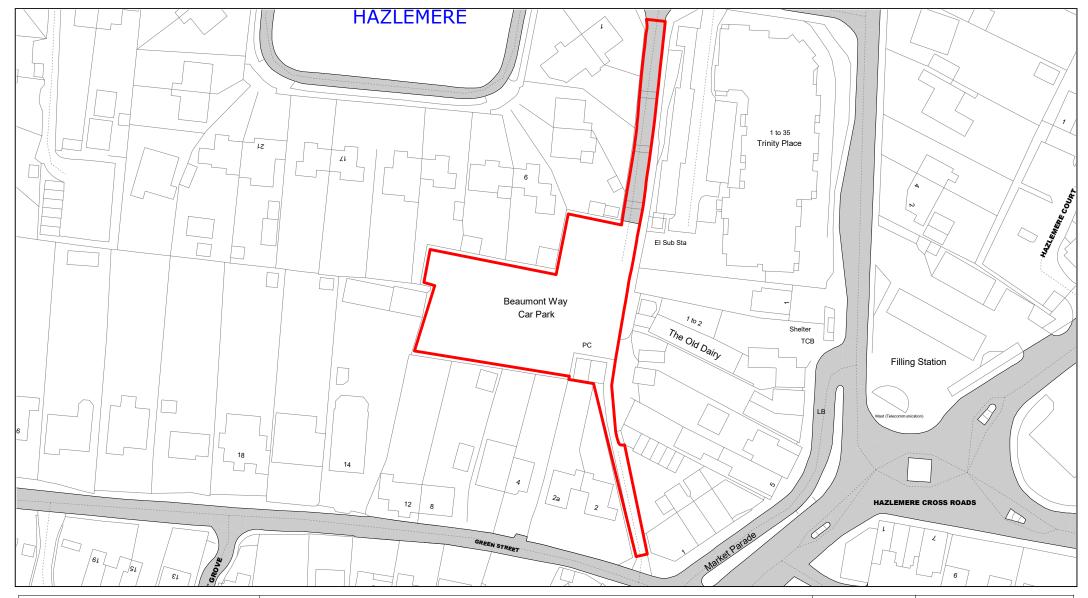

**Beaumont Way** 

| 1 : 1000 |
|----------|
| TBC      |
| 052      |
| IWT      |
| 001      |
|          |

Gossmore Recreation Ground

| SCALE 1:750      |  |
|------------------|--|
|                  |  |
| DATE 19/02/2021  |  |
| DRAWING No. 053  |  |
| DRAWN BY BOM     |  |
| REVISION No. 001 |  |