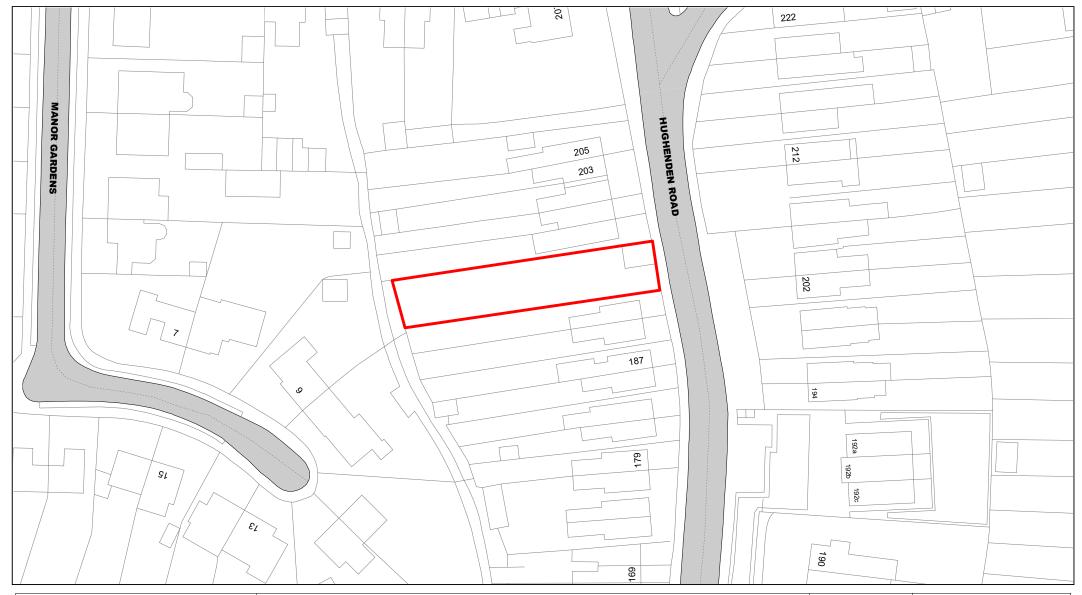

Hughenden Road

| 1 : 750 |
|---------|
| TBC     |
| 100     |
| IWT     |
| 001     |
|         |