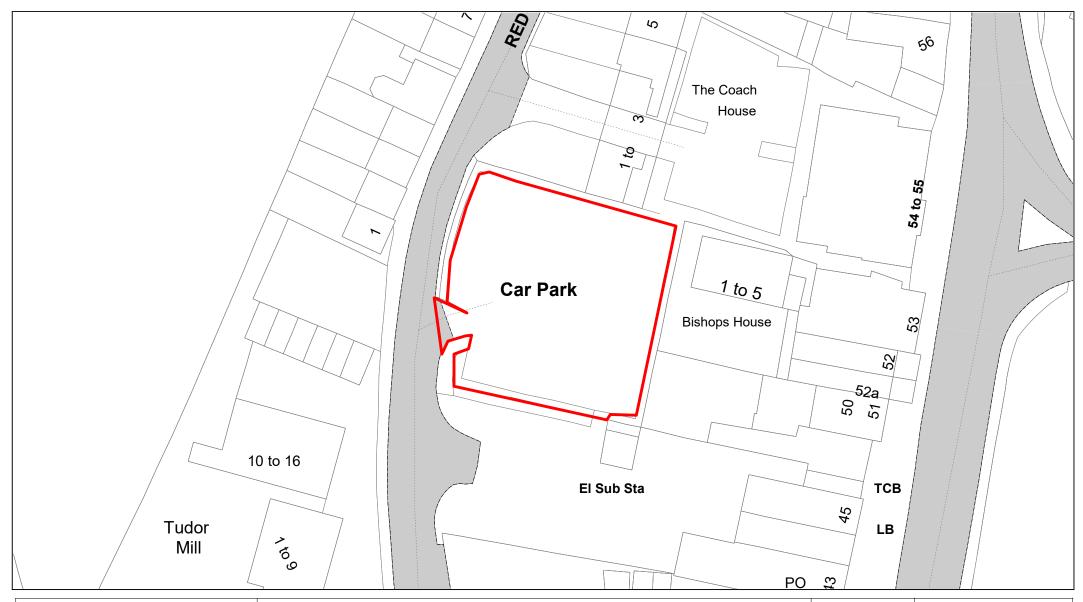

Red Lion Way

| SCALE        | 1 : 500    |
|--------------|------------|
| DATE         | 19/02/2021 |
| DRAWING No.  | 054        |
| DRAWN BY     | ВОМ        |
| REVISION No. | 001        |

Handleton Common