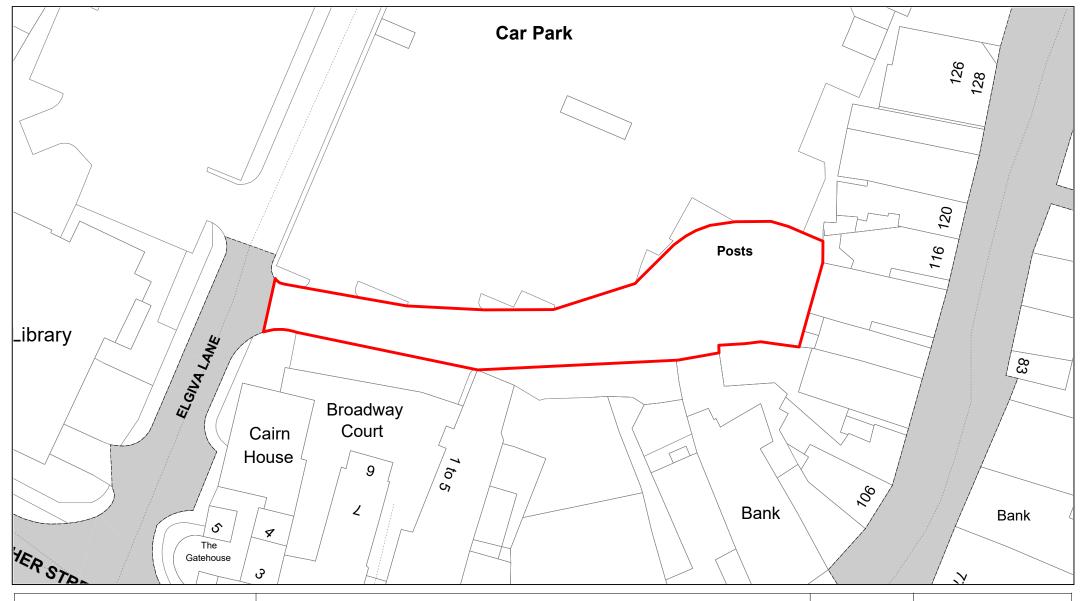

Star Yard

| SCALE        | 1 : 1250   |
|--------------|------------|
| DATE         | 19/02/2021 |
| DRAWING No.  | 076        |
| DRAWN BY     | ВОМ        |
| REVISION No. | 001        |

© Crown copyright. All rights reserved Buckinghamshire Council Licence No. 100021529 2020