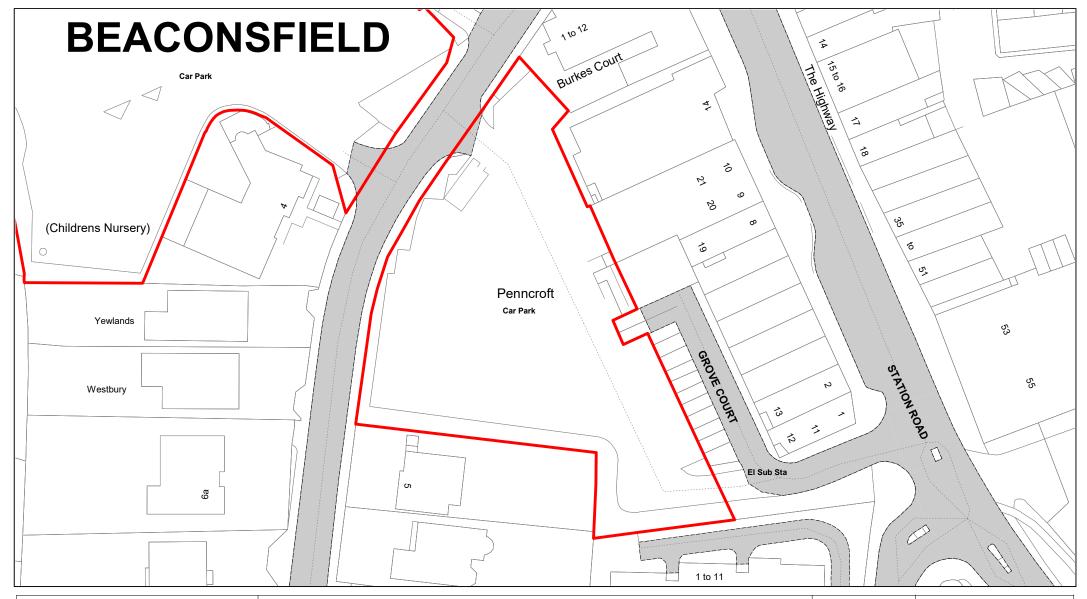

Altons, Burkes Road

| SCALE        | 1 : 750    |
|--------------|------------|
| DATE         | 19/02/2021 |
| DRAWING No.  | 081        |
| DRAWN BY     | ВОМ        |
| REVISION No. | 001        |

Penncroft, Burkes Road