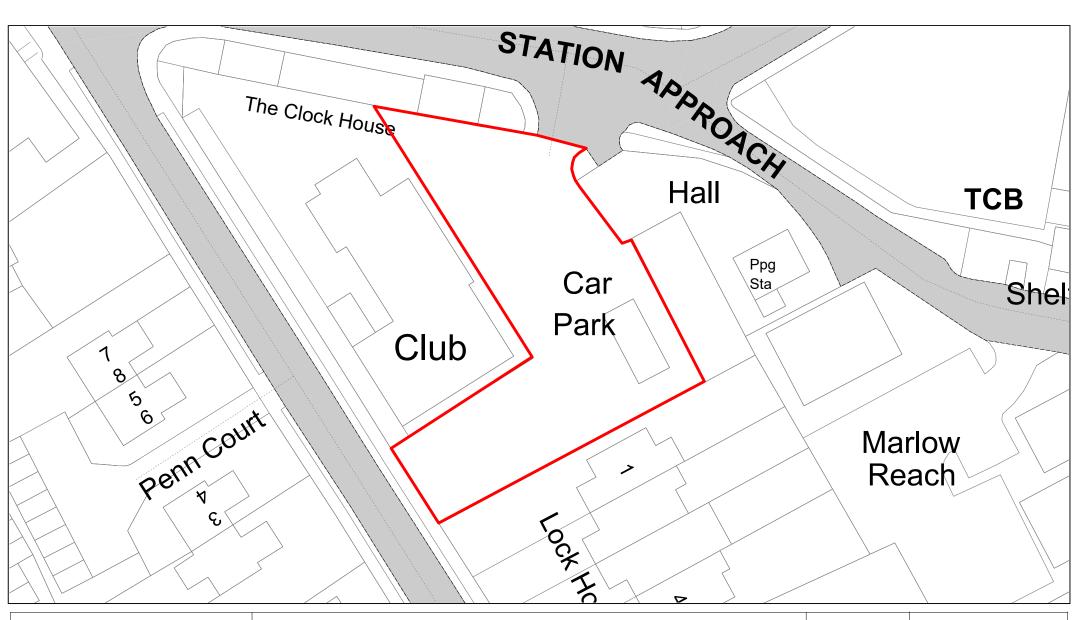

Station Approach

| SCALE        | 1 : 500    |
|--------------|------------|
| DATE         | 19/02/2021 |
| DRAWING No.  | 056        |
| DRAWN BY     | ВОМ        |
| REVISION No. | 001        |

Wades Park