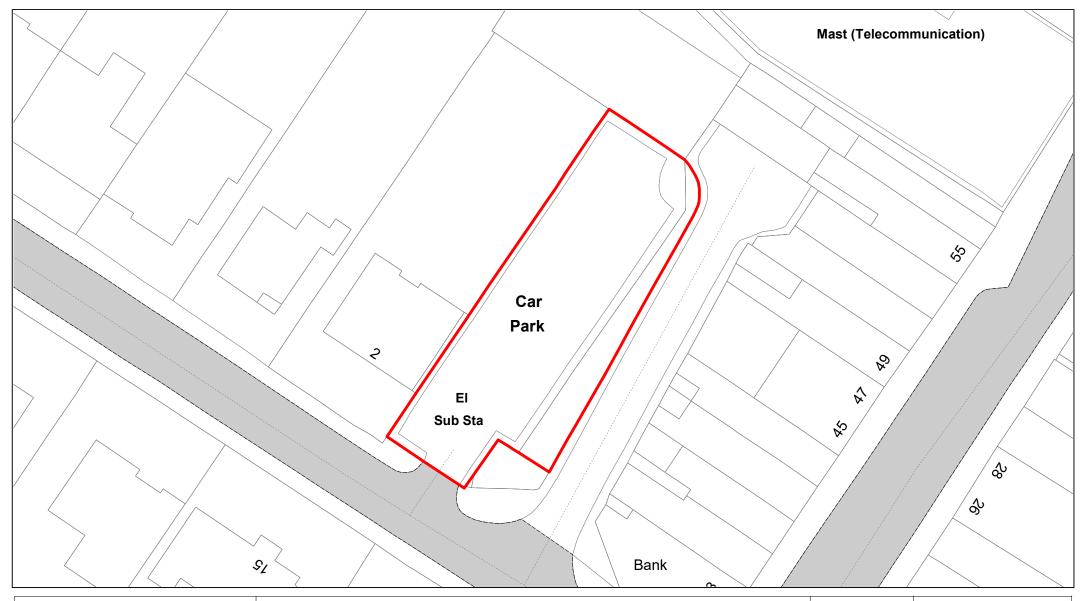

Bulstrode Way

| SCALE        | 1 : 500    |
|--------------|------------|
| DATE         | 19/02/2021 |
| DRAWING No.  | 088        |
| DRAWN BY     | ВОМ        |
| REVISION No. | 001        |
|              |            |