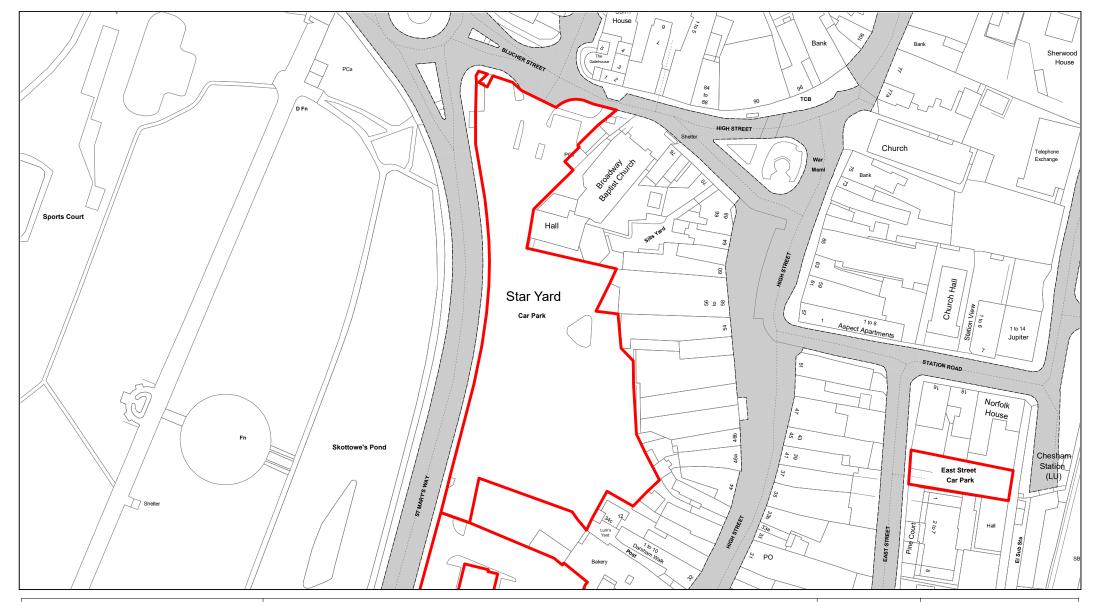

Star Yard

| SCALE        | 1 : 1250   |
|--------------|------------|
| DATE         | 19/02/2021 |
| DRAWING No.  | 076        |
| DRAWN BY     | ВОМ        |
| REVISION No. | 001        |

© Crown copyright. All rights reserved Buckinghamshire Council Licence No. 100021529 2020